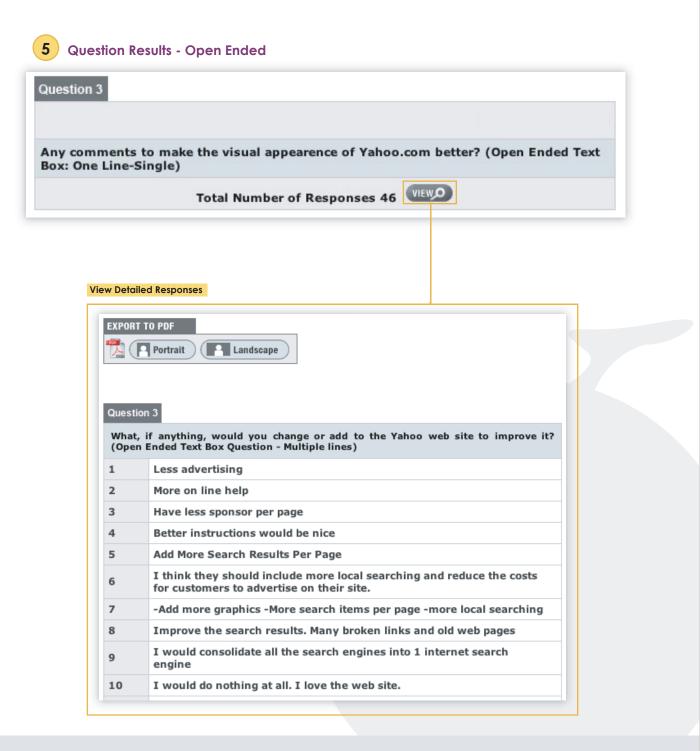

## Report Samples - Overall Results

Best balance between cost, functionality and usability.