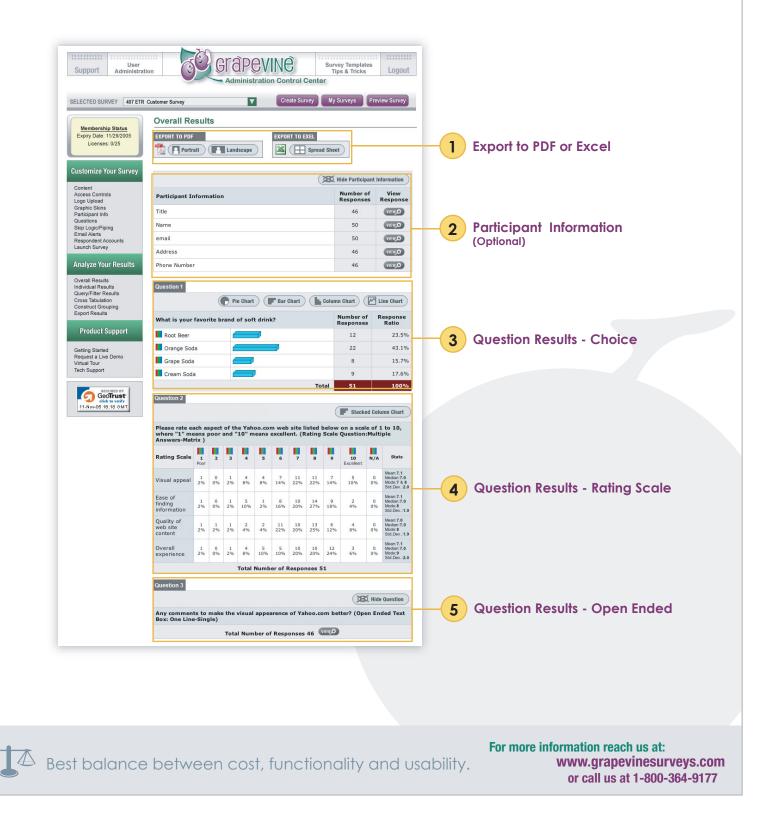

## Report Samples - Overall Results

We provide you with an attractive, powerful graphic presentation that summarizes the results of your survey.

#### **Export to PDF or Excel**

| 2 Participant Information<br>(Optional) | User has the option to display the<br>number of responses to certain<br>customizable questions. |                  |
|-----------------------------------------|-------------------------------------------------------------------------------------------------|------------------|
| Participant Information                 | Number of<br>Responses                                                                          | View<br>Response |
| Title                                   | 46                                                                                              | VIEWO            |
| Name                                    | 50                                                                                              | VIEWO            |
| email                                   | 50                                                                                              | VIEWO            |
| Address                                 | 46                                                                                              | VIEWO            |
| Phone Number                            | 46                                                                                              | VIEWO            |

Note: Participant Information is optional. Surveys can be anonymous.

Best balance between cost, functionality and usability.