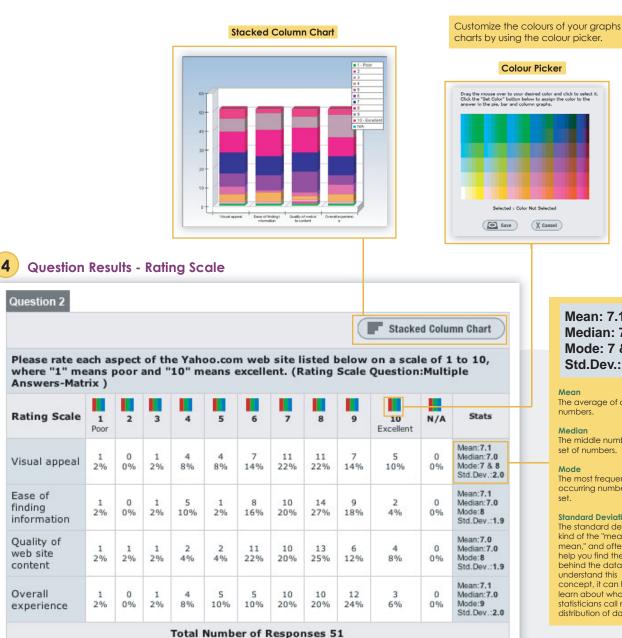

### **Report Samples - Overall Results**

#### Mean: 7.1 Median: 7.0 Mode: 7 & 8 Std.Dev.:2.0

Mean The average of a set of numbers.

Median The middle number of a set of numbers.

Mode The most frequently occurring number in the set.

**Standard Deviation** The standard deviation is kind of the "mean of the mean," and often can help you find the story behind the data. To understand this concept, it can help to learn about what statisticians call normal distribution of data.